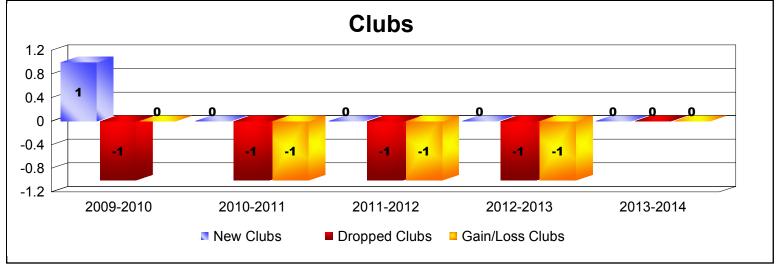

District 3 K

As of June 2014 Cumulative

| Year      | New<br>Clubs | Dropped<br>Clubs | Gain/<br>Loss<br>Clubs | New<br>Members | Charter<br>Members | Reinstate<br>Members | Transfer<br>Members | Total<br>Member<br>Added | Total<br>Members<br>Dropped | Gain/<br>Loss<br>Members |
|-----------|--------------|------------------|------------------------|----------------|--------------------|----------------------|---------------------|--------------------------|-----------------------------|--------------------------|
| 2009-2010 | 1            | -1               | 0                      | 91             | 28                 | 3                    | 2                   | 124                      | -164                        | -40                      |
| 2010-2011 | 0            | -1               | -1                     | 102            | 5                  | 10                   | 3                   | 120                      | -163                        | -43                      |
| 2011-2012 | 0            | -1               | -1                     | 98             | 0                  | 4                    | 4                   | 106                      | -177                        | -71                      |
| 2012-2013 | 0            | -1               | -1                     | 90             | 0                  | 4                    | 5                   | 99                       | -141                        | -42                      |
| 2013-2014 | 0            | 0                | 0                      | 120            | 1                  | 9                    | 3                   | 133                      | -118                        | 15                       |
| Average   | 0            | -1               | -1                     | 100            | 7                  | 6                    | 3                   | 116                      | -153                        | -36                      |