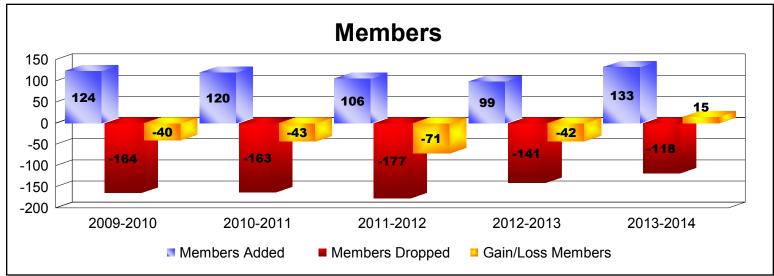

District 3 K

As of June 2014 Cumulative

| Year      | New<br>Clubs | Dropped<br>Clubs | Gain/<br>Loss<br>Clubs | New<br>Members | Charter<br>Members | Reinstate<br>Members | Transfer<br>Members | Total<br>Member<br>Added | Total<br>Members<br>Dropped | Gain/<br>Loss<br>Members |
|-----------|--------------|------------------|------------------------|----------------|--------------------|----------------------|---------------------|--------------------------|-----------------------------|--------------------------|
| 2009-2010 | 1            | -1               | 0                      | 91             | 28                 | 3                    | 2                   | 124                      | -164                        | -40                      |
| 2010-2011 | 0            | -1               | -1                     | 102            | 5                  | 10                   | 3                   | 120                      | -163                        | -43                      |
| 2011-2012 | 0            | -1               | -1                     | 98             | 0                  | 4                    | 4                   | 106                      | -177                        | -71                      |
| 2012-2013 | 0            | -1               | -1                     | 90             | 0                  | 4                    | 5                   | 99                       | -141                        | -42                      |
| 2013-2014 | 0            | 0                | 0                      | 120            | 1                  | 9                    | 3                   | 133                      | -118                        | 15                       |
| Average   | 0            | -1               | -1                     | 100            | 7                  | 6                    | 3                   | 116                      | -153                        | -36                      |